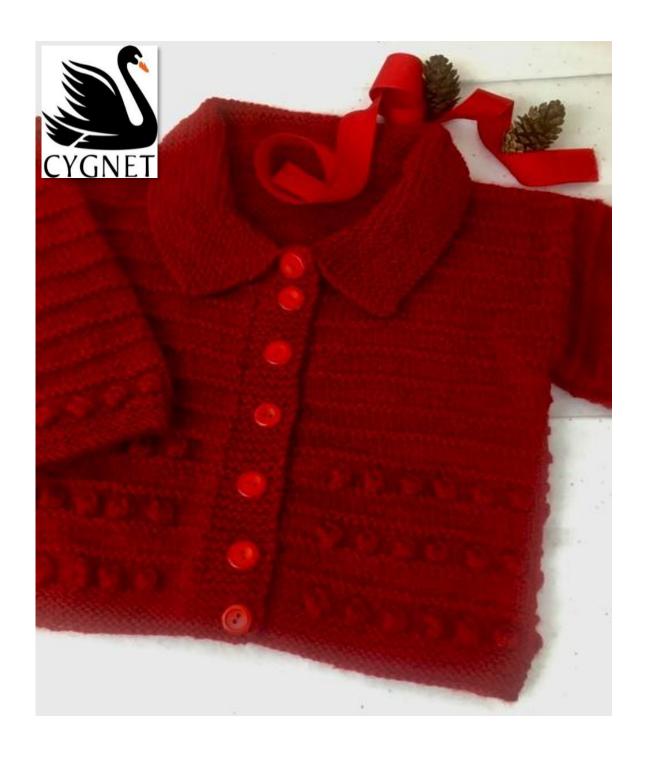

## CY1452 CRANBERRY BOBBLE CARDIGAN

**CYGNET DK** 

## **Materials and Measurements**

One size to fit chest 2 to 3 years (61cm 24 inch)

2 x 100g balls of Cygnet DK Cranberry shade 298

A pair of 3.25mm (UK 10) and 4 mm (UK 8) needles

7 Buttons

#### **Tension**

22 sts and 28 rows to 10 cm, 4 ins on 4 mm needles measured over ridged pattern IT IS IMPORTANT TO WORK TO THE STATED TENSION IN ORDER TO OBTAIN THE CORRECT SIZING

#### **Abbreviations**

| St(s) stitches | patt pattern  | m1 make one st by picking up loop before next st and k into back of it |              |                   |               |
|----------------|---------------|------------------------------------------------------------------------|--------------|-------------------|---------------|
| K Knit         | dec d