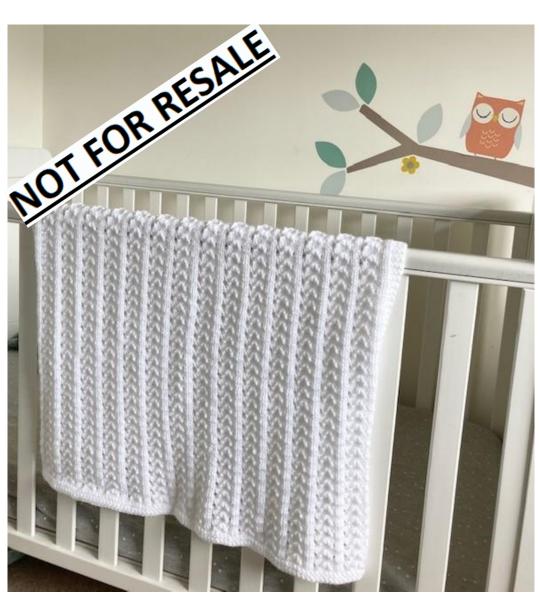

# CY1298 KIDDIES SUPERSOFT CHUNKY SIMPLE LACE COT BLANKET

Measurements approx. 26 x 40 ins (66 x 102 cm)

# **Materials**

Kiddies Supersoft Chunky shade 2080 White x 5 100g balls

A pair of 6 mm (UK 4) Knitting needles

**Tension** 16 sts and 20 rows to 10cm on 6 mm needles over lace pattern

It is important to work to the correct tension in order to obtain the correct measurement